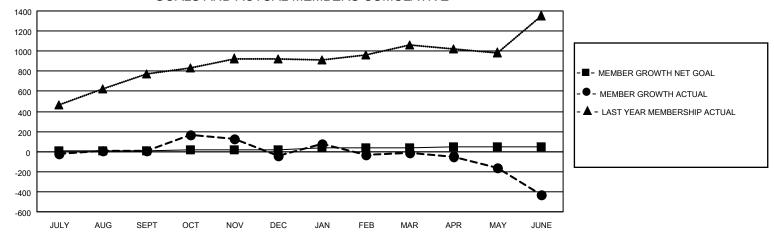

## GOALS AND ACTUAL MEMBERS CUMULATIVE

| DROPPED CLUBS: 7 |       | 114 CLUBS OF 163 ADDED 1 OR MORE<br>NEW MEMBERS | GENDER DISTRIBUTION  MALE 4,220 (78.80%) |                |       |
|------------------|-------|-------------------------------------------------|------------------------------------------|----------------|-------|
| DROPPED MEMBERS  |       |                                                 | FEMALE                                   | 1,135 (21.20%) |       |
| DECEASED         | 66    | CLICK HERE FOR CUMULATIVE                       | TOTAL FAMILY UNIT MEMBERS                |                | 2,272 |
| CLUB CANCELLED   | 113   | MEMBERSHIP DATA                                 |                                          |                | 1 046 |
| OTHER 1,287      |       |                                                 | FAMILY MEMBERS PAYING HALF DUES          |                | 1,246 |
| TOTAL            | 1,466 |                                                 |                                          |                |       |

## MONTHLY MEMBERSHIP PROGRESS REPORT

LOCATION INDIA District 324B4 Results as of: 6/30/2021

| Clubs         |               |             |               | Members               |                        |                         |                                                    |  |
|---------------|---------------|-------------|---------------|-----------------------|------------------------|-------------------------|----------------------------------------------------|--|
|               | RESULTS FOR   | R 2020-2021 |               | RESULTS FOR 2020-2021 |                        |                         |                                                    |  |
| QUARTER       | NEW CLUB GOAL | NEW CLUBS   | DROPPED CLUBS | QUARTER MEM           | BER GROWTH NET<br>GOAL | MEMBER GROWTH<br>ACTUAL | DROPPED<br>MEMBERS ACTUAL<br>(including transfers) |  |
| JULY/AUG/SEPT | 1             | 7           | 1             | JULY/AUG/SEPT         | 10                     | 272                     | 257                                                |  |
| OCT/NOV/DEC   | 2             | 3           | 0             | OCT/NOV/DEC           | 10                     | 392                     | 435                                                |  |
| JAN/FEB/MAR   | 1             | 4           | 6             | JAN/FEB/MAR           | 20                     | 276                     | 212                                                |  |
| APR/MAY/JUNE  | 1             | 1           | 0             | APR/MAY/JUNE          | 10                     | 150                     | 562                                                |  |