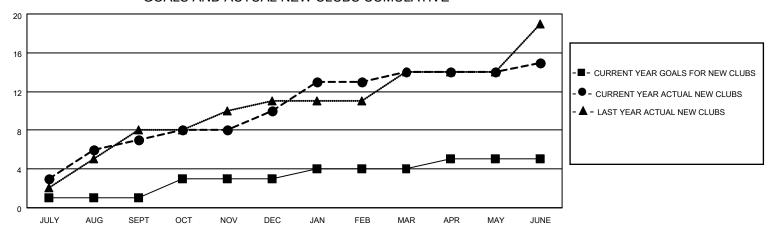

## GOALS AND ACTUAL NEW CLUBS CUMULATIVE

## MONTHLY MEMBERSHIP PROGRESS REPORT

LOCATION INDIA District 324B4 Results as of: 6/30/2021

| Clubs         |               |             |               | Members               |                        |                         |                                                    |  |
|---------------|---------------|-------------|---------------|-----------------------|------------------------|-------------------------|----------------------------------------------------|--|
|               | RESULTS FOR   | R 2020-2021 |               | RESULTS FOR 2020-2021 |                        |                         |                                                    |  |
| QUARTER       | NEW CLUB GOAL | NEW CLUBS   | DROPPED CLUBS | QUARTER MEM           | BER GROWTH NET<br>GOAL | MEMBER GROWTH<br>ACTUAL | DROPPED<br>MEMBERS ACTUAL<br>(including transfers) |  |
| JULY/AUG/SEPT | 1             | 7           | 1             | JULY/AUG/SEPT         | 10                     | 272                     | 257                                                |  |
| OCT/NOV/DEC   | 2             | 3           | 0             | OCT/NOV/DEC           | 10                     | 392                     | 435                                                |  |
| JAN/FEB/MAR   | 1             | 4           | 6             | JAN/FEB/MAR           | 20                     | 276                     | 212                                                |  |
| APR/MAY/JUNE  | 1             | 1           | 0             | APR/MAY/JUNE          | 10                     | 150                     | 562                                                |  |